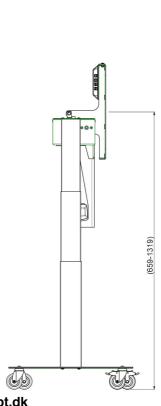

#### 062.7650-85 Tip & Touch stand (motorized tip function) Height adjustment = 660-1320 mm 85 kg

This product has specifically been developed for touch screens which would be used in the table position; we call it the Tip & Touch stand. This wheeled stand has electrical height adjustment from 660-1320 mm (table height). The Tip & Touch stand is available with a tip function by gas spring or an electrical tip function. Furthermore the head of the stand contains a fixed bracket with most VESA-patterns integrated. In the baseplate two sets of mounting holes are integrated. Here a double base plate is used; mount the lifts in its second position (the back position looking at the front side of the base plate). A display of max. 85 kg (max. 70 inch) can be attached. Please note: Check if your display/flat screen is suitable for horizontal use