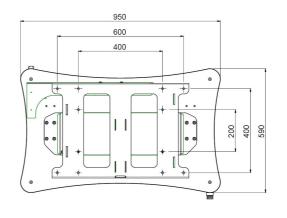

#### 062.7650-85 Tip & Touch stand (motorized tip function) Height adjustment = 660-1320 mm 85 kg

This product has specifically been developed for touch screens which would be used in the table position; we call it the Tip & Touch stand. This wheeled stand has electrical height adjustment from 660-1320 mm (table height). The Tip & Touch stand is available with a tip function by gas spring or an electrical tip function. Furthermore the head of the stand contains a fixed bracket with most VESA-patterns integrated. In the baseplate two sets of mounting holes are integrated. Here a double base plate is used; mount the lifts in its second position (the back position looking at the front side of the base plate). A display of max. 85 kg (max. 70 inch) can be attached. Please note: Check if your display/flat screen is suitable for horizontal use