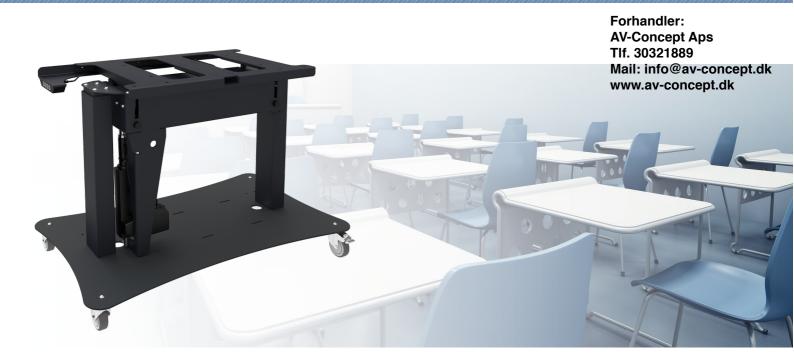

#### 062.7650-85 Tip & Touch stand (motorized tip function) Height adjustment = 660-1320 mm 85 kg

This product has specifically been developed for touch screens which would be used in the table position; we call it the Tip & Touch stand. This wheeled stand has electrical height adjustment from 660-1320 mm (table height). The Tip & Touch stand is available with a tip function by gas spring or an electrical tip function. Furthermore the head of the stand contains a fixed bracket with most VESA-patterns integrated. In the baseplate two sets of mounting holes are integrated. Here a double base plate is used; mount the lifts in its second position (the back position looking at the front side of the base plate). A display of max. 85 kg (max. 70 inch) can be attached. Please note: Check if your display/flat screen is suitable for horizontal use