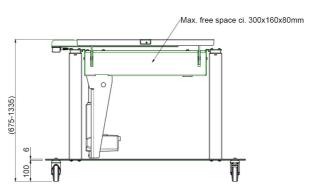

#### 062.7650-85 Tip & Touch stand (motorized tip function) Height adjustment = 660-1320 mm 85 kg

This product has specifically been developed for touch screens which would be used in the table position; we call it the Tip & Touch stand. This wheeled stand has electrical height adjustment from 660-1320 mm (table height). The Tip & Touch stand is available with a tip function by gas spring or an electrical tip function. Furthermore the head of the stand contains a fixed bracket with most VESA-patterns integrated. In the baseplate two sets of mounting holes are integrated. Here a double base plate is used; mount the lifts in its second position (the back position looking at the front side of the base plate). A display of max. 85 kg (max. 70 inch) can be attached. Please note: Check if your display/flat screen is suitable for horizontal use