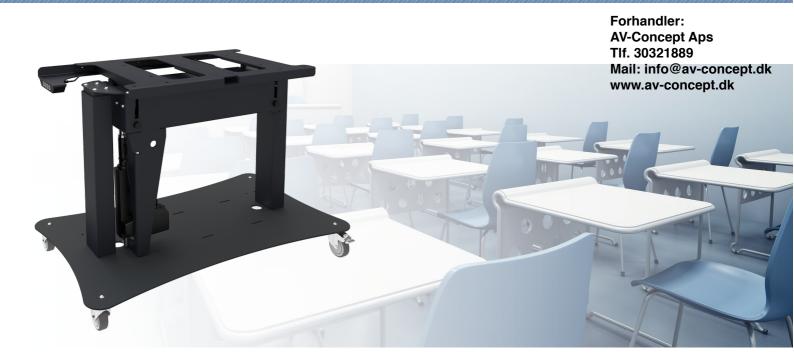

#### 062.7650-95 Tip & Touch stand (motorized tip f.) (H=660/1320mm) 85 kg

This product has specifically been developed for touch screens which would be used in the table position; we call it the Tip & Touch stand. This wheeled stand has electrical height adjustment from 730-1320 mm (table height). The Tip & Touch stand is available with a tip function by gas spring or an electrical tip function. Furthermore the head of the stand contains a fixed bracket with most VESA-patterns integrated. In the baseplate two sets of mounting holes are integrated. Here a double base plate is used; mount the lifts in its second position (the back position looking at the front side of the base plate). A display of max. 95 kg (max. 85 inch) can be attached. Please note: Check if your display/flat screen is suitable for horizontal use