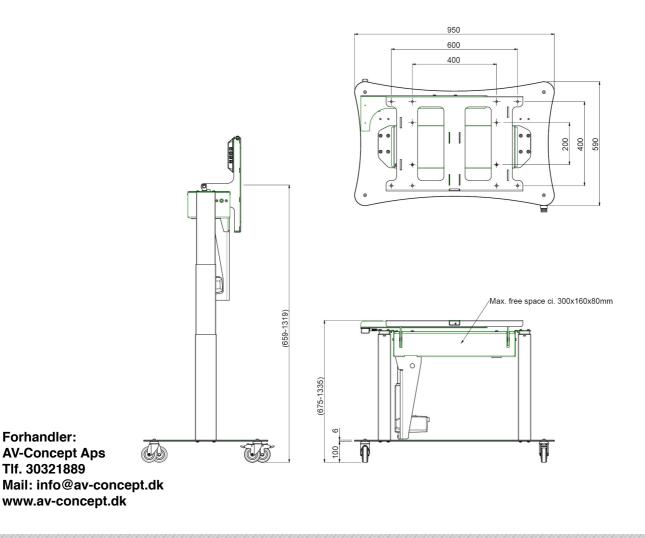

#### 062.7650-95 Tip & Touch stand (motorized tip f.) (H=660/1320mm) 85 kg

This product has specifically been developed for touch screens which would be used in the table position; we call it the Tip & Touch stand. This wheeled stand has electrical height adjustment from 730-1320 mm (table height). The Tip & Touch stand is available with a tip function by gas spring or an electrical tip function. Furthermore the head of the stand contains a fixed bracket with most VESA-patterns integrated. In the baseplate two sets of mounting holes are integrated. Here a double base plate is used; mount the lifts in its second position (the back position looking at the front side of the base plate). A display of max. 95 kg (max. 85 inch) can be attached. Please note: Check if your display/flat screen is suitable for horizontal use

### Features

Minimum length: 730 mm Maximum length: 1320 mm (table height) Weight: 65.00 kg Colour: Black Maximum load: 95 kg Screen position: Landscape Inch range: max. 85 inch Mobile / fixed: Mobile Bracket/interface: Included Type bracket/interface: VESA Range bracket/interface: VESA 200, 400, 600-400 Tilt function: 90° Other information: Tip function: Motorized