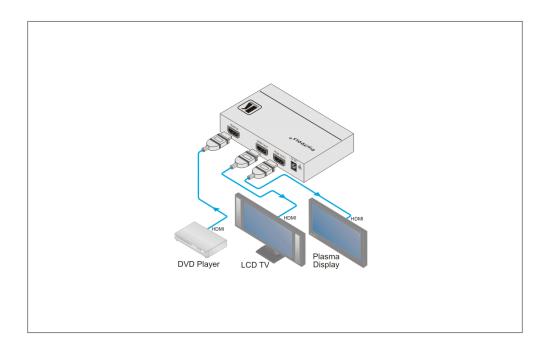

## VM-2HxI

1:2 HDMI Distribution Amplifier

The VM-2Hxl is a distribution amplifier for HDMI signals. The unit reclocks and equalizes the signal and distributes it to two identical outputs.