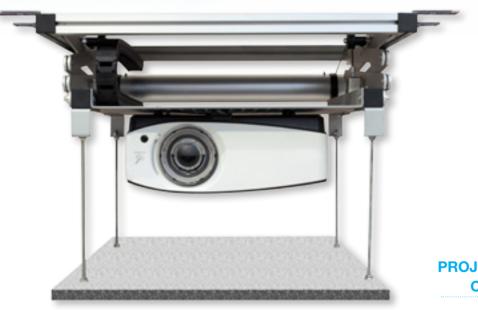

## PROJECTOR LIFT PARTLY OPEN

Forhandler: AV-Concept ApS Tlf: 30321889

Mail: info@av-concept.dk www.av-concept.dk

PROJECTOR LIFT CLOSED

Moreover, the SI-200 is supplied with a particular system that allows an easy fixing of a panel of your false ceiling by the threaded bars whose height is adjustable.