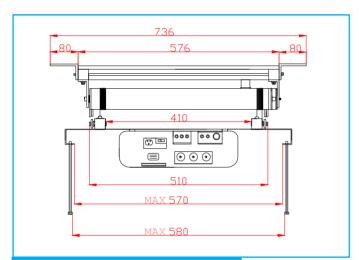

## **CLOSED LIFT: FRONTAL VIEW**

\* The measures of the drawings are expressed in millimetres.

## **TECHNICAL SPECIFICATIONS**

POWER SUPPLY

MAXIMUM CONSUMPTION

• TORQUE

MOTOR SPEED

DIMENSIONS LIFT CLOSED

DIMENSIONS LIFT OPENED

• GRILLE TOTAL DIMENSIONS

GRILLE INTERNAL DIMENSIONS

• MAXIMUM SIZE FIXING POINTS OF PROJECTOR

MAXIMUM CAPACITY

• NET WEIGHT OF THE PROJECTOR LIFT

• CABLE GATHERING SYSTEM (internal dimensions)

220-230 V 50 HZ

156 W

10 Nm

17 Rpm

576x230x555 (WxHxD in mm.)

576x1960x555 (WxHxD in mm.)

410x450 (WxD in mm.)

350x450 (WxD in mm.)

320X350 (WxD in mm.)

15 KG.

15 KG.

20x18 (WxH in mm.)