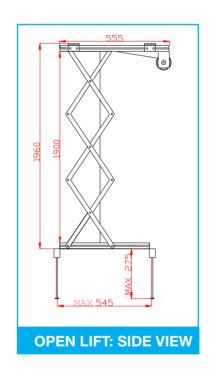

## **TECHNICAL SPECIFICATIONS**

POWER SUPPLY

MAXIMUM CONSUMPTION

• TORQUE

MOTOR SPEED

DIMENSIONS LIFT CLOSED

DIMENSIONS LIFT OPENED

• GRILLE TOTAL DIMENSIONS

GRILLE INTERNAL DIMENSIONS

• MAXIMUM SIZE FIXING POINTS OF PROJECTOR

MAXIMUM CAPACITY

• NET WEIGHT OF THE PROJECTOR LIFT

• CABLE GATHERING SYSTEM (internal dimensions)

220-230 V 50 HZ

156 W

10 Nm

17 Rpm

576x230x555 (WxHxD in mm.)

576x1960x555 (WxHxD in mm.)

410x450 (WxD in mm.)

350x450 (WxD in mm.)

320X350 (WxD in mm.)

15 KG.

15 KG.