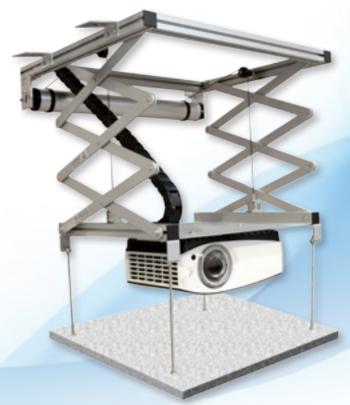

## **PROJECTOR LIFT SI-200**

The **PROJECTOR LIFT SI-200** is a versatile and innovative product that enables the installation of the projectors in environments where particular aesthetical solutions are needed.

The product has been developed to be installed inside false ceilings in order to hide projector, lift and cables, thus granting the best aesthetic and practical solution.

The SI-200 is supplied with an extremely SILENT motor that allows a descent from a minimum of 23 cm. to a maximum of 190 cm.

## PROJECTOR LIFT PARTLY OPEN

Forhandler: AV-Concept ApS Tlf: 30321889

Mail: info@av-concept.dk www.av-concept.dk

PROJECTOR LIFT CLOSED

Moreover, the SI-200 is supplied with a particular system that allows an easy fixing of a panel of your false ceiling by the threaded bars whose height is adjustable.