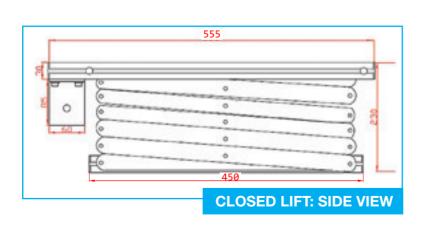

## **TECHNICAL SPECIFICATIONS**

POWER SUPPLY

MAXIMUM CONSUMPTION

• TORQUE

MOTOR SPEED

DIMENSIONS LIFT CLOSED

DIMENSIONS LIFT OPENED

• GRILLE TOTAL DIMENSIONS

GRILLE INTERNAL DIMENSIONS

• MAXIMUM SIZE FIXING POINTS OF PROJECTOR

MAXIMUM CAPACITY

• NET WEIGHT OF THE PROJECTOR LIFT

• CABLE GATHERING SYSTEM (internal dimensions)

220-230 V 50 HZ

156 W

10 Nm

17 Rpm

576x230x555 (WxHxD in mm.)

576x1960x555 (WxHxD in mm.)

410x450 (WxD in mm.)

350x450 (WxD in mm.)

320X350 (WxD in mm.)

15 KG.

15 KG.

20x18 (WxH in mm.)